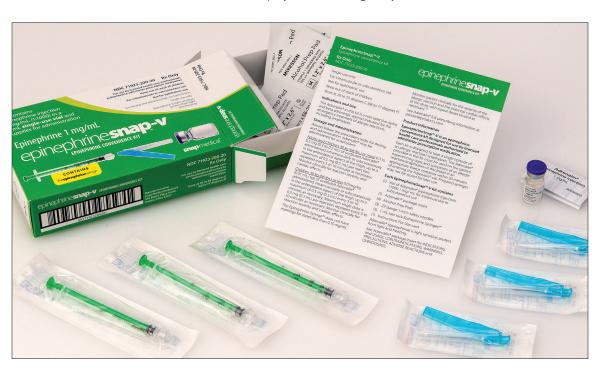

## Designed for medical management of anaphylaxis protocols.

Each EpinephrineSnap™-V kit contains epinephrine and supplies for up to three doses to be administered in an anaphylactic emergency.

### Each kit contains:

- 1 Vial of epinephrine 1 mg/ mL 1:1000
- 3 Epinephrine Syringes™
- 3 23-gauge, 1-inch safety needles
- 4 Alcohol prep pads
- 1 epinephrine package insert
- 1 Instructions For Use card